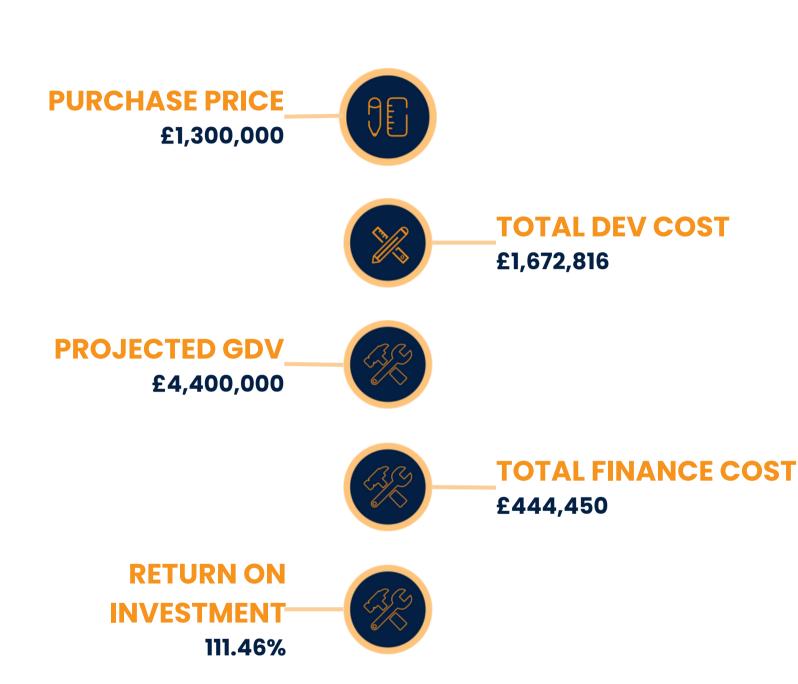

## **Project Highlights**

- We analysed the property and using our power teams were able to produce a much efficient use of the land.
- New design includes a 10 bed HMO, a commercial unit at the front and 6 studio flats at rear.
- Simplified Sourcing increased the GDV by £500,000 and negotiated a 10% + discount.